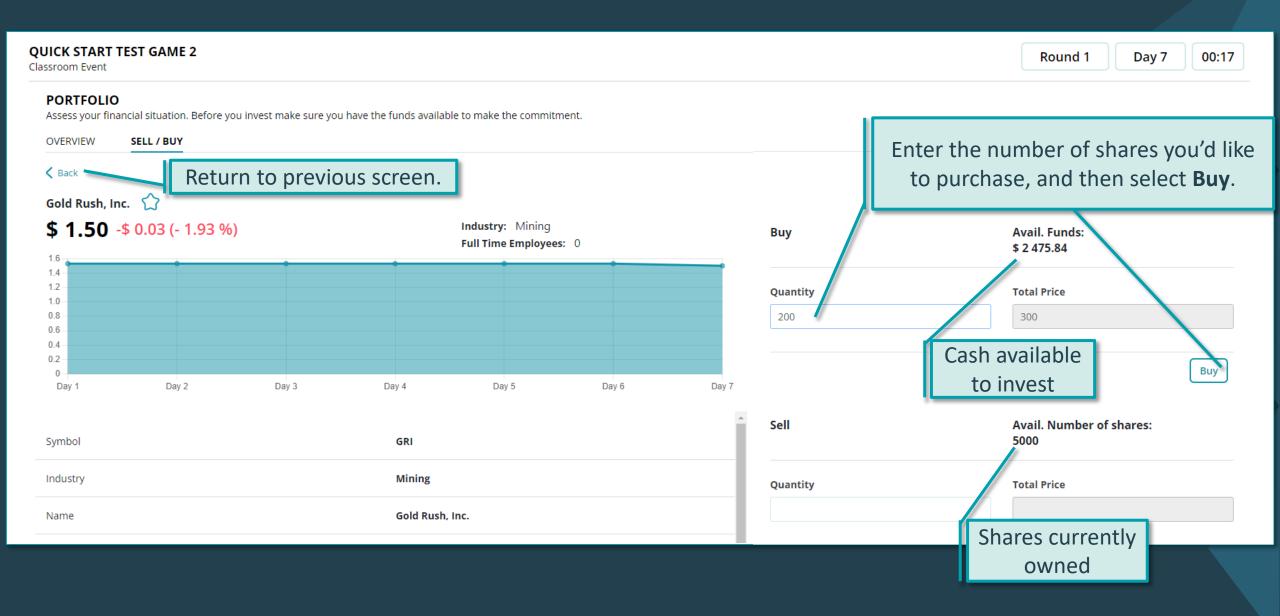

#### **PORTFOLIO** Assess your financial situation. Before you invest make sure you have the funds available to make the commitment. OVERVIEW Select **Trade** to access this view. Search by symbols or company Available Funds \$ 2 175.22 Q Search by Company Name, Symbol SYMBOL \$ COMPANY NAME \$ PRICE \$ CHANGE \$ LOW 🜲 HIGH 🜲 SHARES \$ WATCH LIST \$ **+**\$ 0.00 GRI \$ 1.53 5200 Gold Rush, Inc. \$ 1.51 \$ 1.50 Sort the stocks **+**\$ 0.00 Copper & Gold \$ 1.13 \$ 1.15 1000 \$ 1.13 alphabetically by Select the trade name or symbol, **+**\$ 0.10 icon to buy or \$ 67.89 \$ 66.94 \$ 67.89 200 by price, by change sell this stock. in price, the lowest +\$ 0.47 price during the \$82.38 \$ 84.55 200 \$81.91 600 simulation so far, the highest price **+**\$ 0.13 $\triangle$ \$ 85.76 \$ 84.89 \$ 85.76 100 **(35)** during the simulation so far, **▼**-\$ 0.00 \$ 6.04 \$ 6.04 \$ 6.10 40 **6** the number of shares you own, **▼**-\$ 0.03 Softhands \$ 85.54 \$ 85.04 \$ 85.63 $\triangle$ **€** and the watch list.