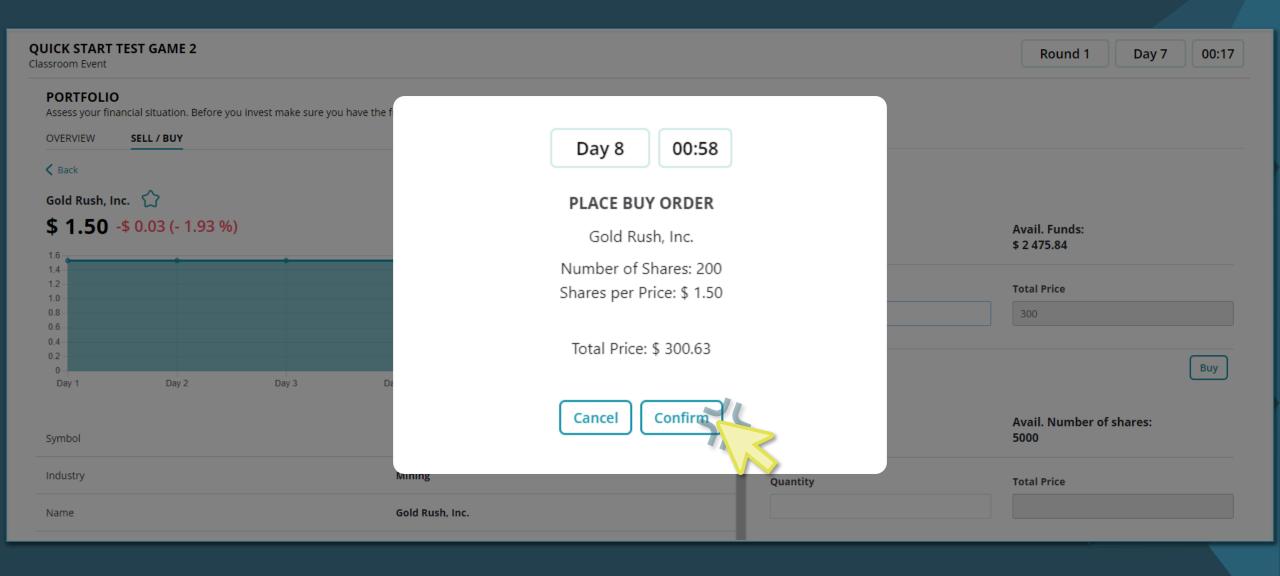

#### **PORTFOLIO** Assess your financial situation. Before you invest make sure you have the funds available to make the commitment. OVERVIEW Select **Trade** to access this view. Search by symbols or company Available Funds \$ 2 175.22 Q Search by Company Name, Symbol SYMBOL \$ COMPANY NAME \$ PRICE \$ CHANGE \$ LOW 🜲 HIGH 🜲 SHARES \$ WATCH LIST \$ **+**\$ 0.00 GRI \$ 1.53 5200 Gold Rush, Inc. \$ 1.51 \$ 1.50 Sort the stocks **+**\$ 0.00 Copper & Gold \$ 1.13 \$ 1.15 1000 \$ 1.13 alphabetically by Select the trade name or symbol, **+**\$ 0.10 icon to buy or \$ 67.89 \$ 66.94 \$ 67.89 200 by price, by change sell this stock. in price, the lowest +\$ 0.47 price during the \$82.38 \$ 84.55 200 \$81.91 600 simulation so far, the highest price **+**\$ 0.13 $\triangle$ \$ 85.76 \$ 84.89 \$ 85.76 100 **(35)** during the simulation so far, **▼**-\$ 0.00 \$ 6.04 \$ 6.04 \$ 6.10 40 **6** the number of shares you own, **▼**-\$ 0.03 Softhands \$ 85.54 \$ 85.04 \$ 85.63 $\triangle$ **€** and the watch list.