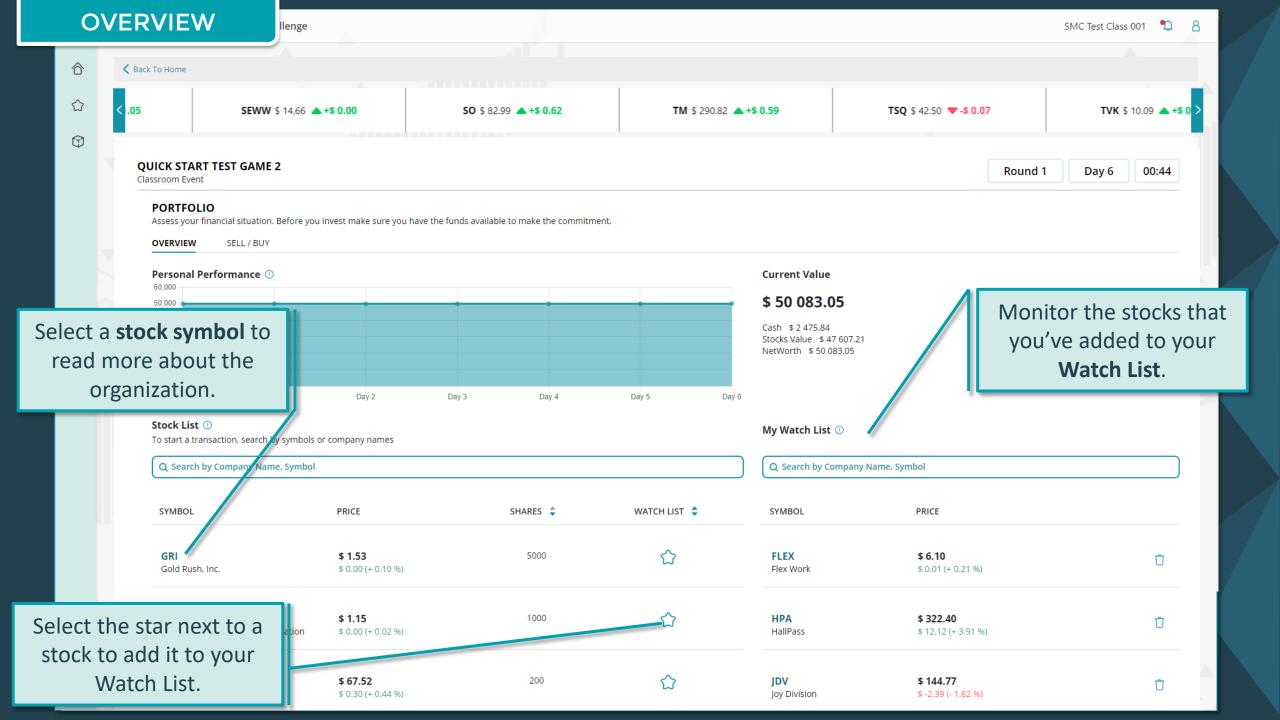

### **OVERVIEW**

#### **PORTFOLIO** Assess your financial situation. Before you invest make sure you have the funds available to make the commitment. OVERVIEW Select **Trade** to access this view. Search by symbols or company Available Funds \$ 2 175.22 Q Search by Company Name, Symbol SYMBOL \$ COMPANY NAME \$ PRICE \$ CHANGE \$ LOW 🜲 HIGH 🜲 SHARES \$ WATCH LIST \$ **+**\$ 0.00 GRI \$ 1.53 5200 Gold Rush, Inc. \$ 1.51 \$ 1.50 Sort the stocks **+**\$ 0.00 Copper & Gold \$ 1.13 \$ 1.15 1000 \$ 1.13 alphabetically by Select the trade name or symbol, **+**\$ 0.10 icon to buy or \$ 67.89 \$ 66.94 \$ 67.89 200 by price, by change sell this stock. in price, the lowest +\$ 0.47 price during the \$82.38 \$ 84.55 200 \$81.91 600 simulation so far, the highest price **+**\$ 0.13 $\triangle$ \$ 85.76 \$ 84.89 \$ 85.76 100 **(35)** during the simulation so far, **▼**-\$ 0.00 \$ 6.04 \$ 6.04 \$ 6.10 40 **6** the number of shares you own, **▼**-\$ 0.03 Softhands \$ 85.54 \$ 85.04 \$ 85.63 $\triangle$ **€** and the watch list.