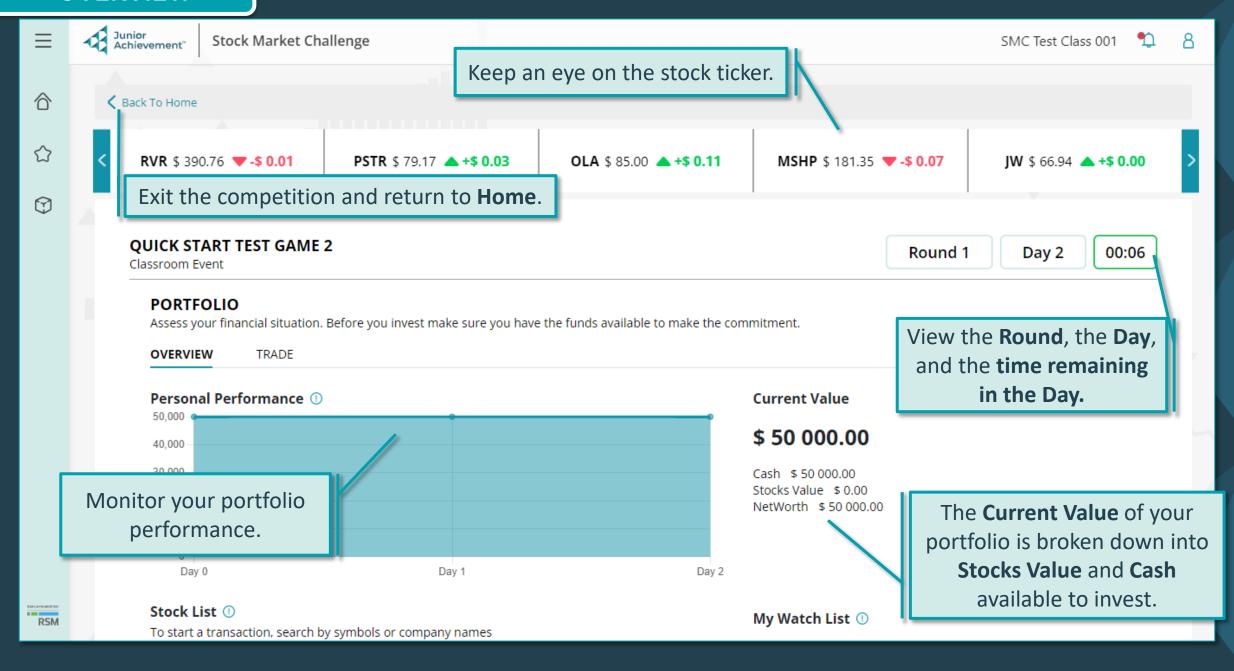

### **OVERVIEW**

#### **PORTFOLIO** Assess your financial situation. Before you invest make sure you have the funds available to make the commitment. OVERVIEW Select **Trade** to access this view. Search by symbols or company Available Funds \$ 2 175.22 Q Search by Company Name, Symbol SYMBOL \$ COMPANY NAME \$ PRICE \$ CHANGE \$ LOW 🜲 HIGH 🜲 SHARES \$ WATCH LIST \$ **+**\$ 0.00 GRI \$ 1.53 5200 Gold Rush, Inc. \$ 1.51 \$ 1.50 Sort the stocks **+**\$ 0.00 Copper & Gold \$ 1.13 \$ 1.15 1000 \$ 1.13 alphabetically by Select the trade name or symbol, **+**\$ 0.10 icon to buy or \$ 67.89 \$ 66.94 \$ 67.89 200 by price, by change sell this stock. in price, the lowest +\$ 0.47 price during the \$82.38 \$ 84.55 200 \$81.91 600 simulation so far, the highest price **+**\$ 0.13 $\triangle$ \$ 85.76 \$ 84.89 \$ 85.76 100 **(35)** during the simulation so far, **▼**-\$ 0.00 \$ 6.04 \$ 6.04 \$ 6.10 40 **6** the number of shares you own, **▼**-\$ 0.03 Softhands \$ 85.54 \$ 85.04 \$ 85.63 $\triangle$ **€** and the watch list.