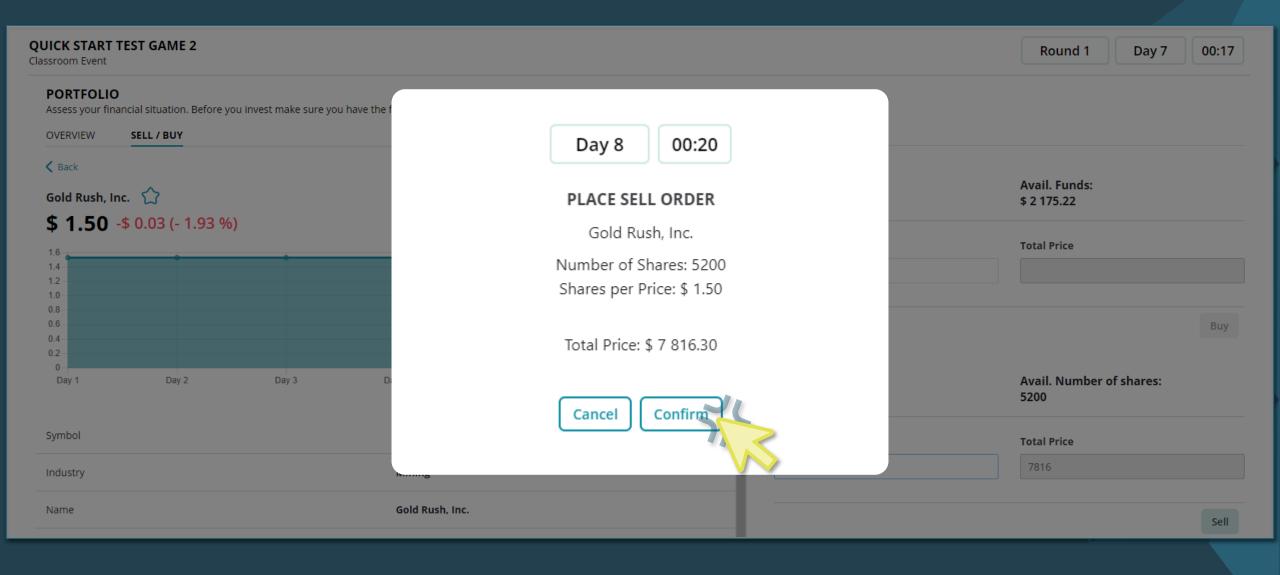

### **QUICK START TEST GAME 2**

Classroom Event

Pre Event Start Date: 02/03/2023 Event Start Date: 02/10/2023

#### **PORTFOLIO** Assess your financial situation. Before you invest make sure you have the funds available to make the commitment. OVERVIEW Select **Trade** to access this view. Search by symbols or company Available Funds \$ 2 175.22 Q Search by Company Name, Symbol SYMBOL \$ COMPANY NAME \$ PRICE \$ CHANGE \$ LOW 🜲 HIGH 🜲 SHARES \$ WATCH LIST \$ **+**\$ 0.00 GRI \$ 1.53 5200 Gold Rush, Inc. \$ 1.51 \$ 1.50 Sort the stocks **+**\$ 0.00 Copper & Gold \$ 1.13 \$ 1.15 1000 \$ 1.13 alphabetically by Select the trade name or symbol, **+**\$ 0.10 icon to buy or \$ 67.89 \$ 66.94 \$ 67.89 200 by price, by change sell this stock. in price, the lowest +\$ 0.47 price during the \$82.38 \$ 84.55 200 \$81.91 600 simulation so far, the highest price **+**\$ 0.13 $\triangle$ \$ 85.76 \$ 84.89 \$ 85.76 100 **(35)** during the simulation so far, **▼**-\$ 0.00 \$ 6.04 \$ 6.04 \$ 6.10 40 **6** the number of shares you own, **▼**-\$ 0.03 Softhands \$ 85.54 \$ 85.04 \$ 85.63 $\triangle$ **€** and the watch list.