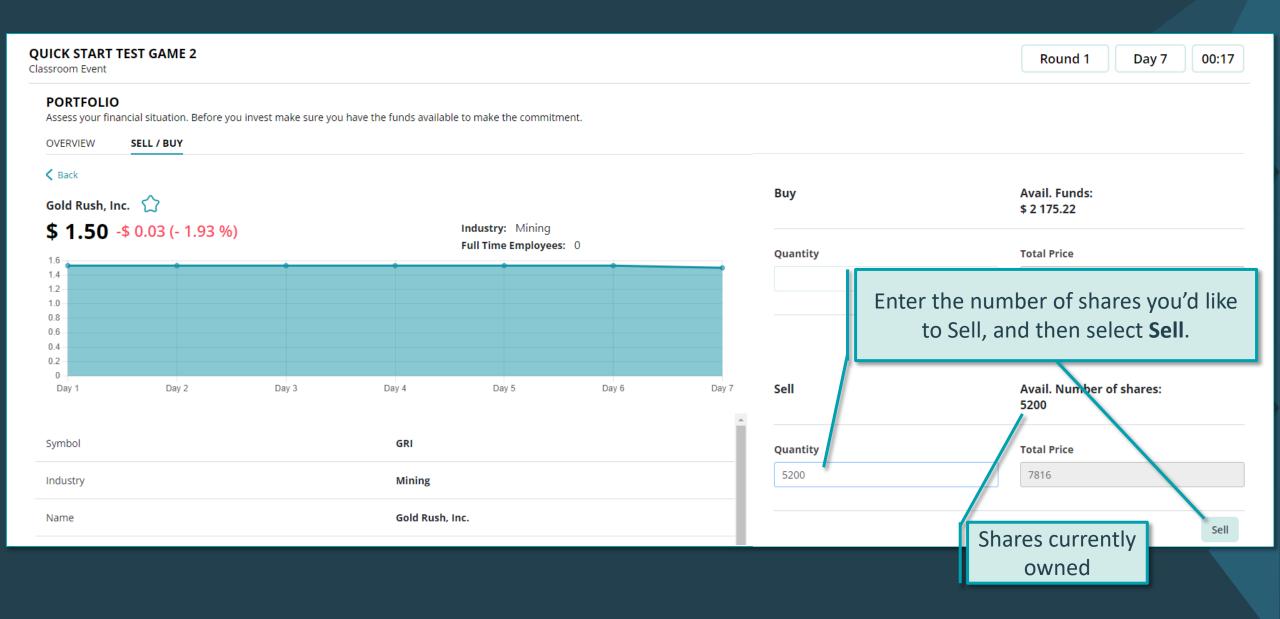

#### **PORTFOLIO** Assess your financial situation. Before you invest make sure you have the funds available to make the commitment. OVERVIEW Select **Trade** to access this view. Search by symbols or company Available Funds \$ 2 175.22 Q Search by Company Name, Symbol SYMBOL \$ COMPANY NAME \$ PRICE \$ CHANGE \$ LOW 🜲 HIGH 🜲 SHARES \$ WATCH LIST \$ **+**\$ 0.00 GRI \$ 1.53 5200 Gold Rush, Inc. \$ 1.51 \$ 1.50 Sort the stocks **+**\$ 0.00 Copper & Gold \$ 1.13 \$ 1.15 1000 \$ 1.13 alphabetically by Select the trade name or symbol, **+**\$ 0.10 icon to buy or \$ 67.89 \$ 66.94 \$ 67.89 200 by price, by change sell this stock. in price, the lowest +\$ 0.47 price during the \$82.38 \$ 84.55 200 \$81.91 600 simulation so far, the highest price **+**\$ 0.13 $\triangle$ \$ 85.76 \$ 84.89 \$ 85.76 100 **(35)** during the simulation so far, **▼**-\$ 0.00 \$ 6.04 \$ 6.04 \$ 6.10 40 **6** the number of shares you own, **▼**-\$ 0.03 Softhands \$ 85.54 \$ 85.04 \$ 85.63 $\triangle$ **€** and the watch list.